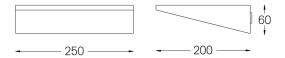

## **Esquadro**

18W / 1080lm / 2700K / DALI / Diffuse / 250x200x60mm

11706

Design: O/M

Indirect light wall lamp made of steel body with electrostatic 100% polyester paint with textured-finish suitable for adverse climate conditions.

mm