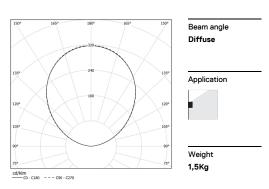

Anti-reflective acrylic diffuser.

LED CRI>90 />50.000h, L80/B10 3-step MacAdam / power supply included. IP20 | 230Vac | 50/60Hz

| <b>2700K</b> | Light Source | Luminaire |
|--------------|--------------|-----------|
| Power        | 18W          | 22W       |
| Flux         | 1310lm       | 1080lm    |
| Efficiency   | 73lm/W       | 49lm/W    |
| LOR          | -            | 82%       |
| UGR          | -            | -         |
|              |              |           |