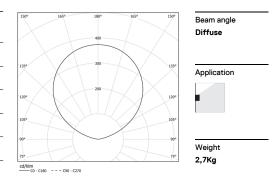

## **Esquadro**

18W / 820lm / 2700K / On/Off / Diffuse / 261x251x73mm

11735

Design: O/M

Indirect light wall lamp made of aluminium body with anti-corrosion treatment and with electrostatic 100% polyester paint with textured-finish suitable for adverse climate conditions.

| 10 2700K   | Light Source | Luminaire |
|------------|--------------|-----------|
| Power      | 18W          | 22W       |
| Flux       | 1310lm       | 820lm     |
| Efficiency | 73lm/W       | 37lm/W    |
| LOR        | -            | 63%       |
| UGR        | -            | -         |
| •          | ,            |           |