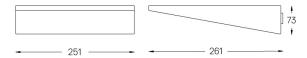

## **Esquadro**

18W / 820lm / 2700K / On/Off / Diffuse / 261x251x73mm

11735

Design: O/M

Indirect light wall lamp made of aluminium body with anti-corrosion treatment and with electrostatic 100% polyester paint with textured-finish suitable for adverse climate conditions.