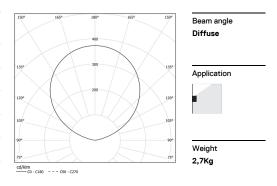

## **Esquadro**

18W / 970lm / 3000K / On/Off / Diffuse / 261x251x73mm

11745

Design: O/M

Indirect light wall lamp made of aluminium body with anti-corrosion treatment and with electrostatic 100% polyester paint with textured-finish suitable for adverse climate conditions.

Clear polycarbonate diffuser with anti-uv treatment. Includes a valve that prevents condensation within the luminaire without affecting its high level of protection.

LED CRI>80 />50.000h, L80/B10 3-step MacAdam / power supply included. IP65 | 230Vac | 50/60Hz

| 3000K      | Light Source | Luminaire |
|------------|--------------|-----------|
| Power      | 18W          | 22W       |
| Flux       | 1560lm       | 970lm     |
| Efficiency | 87lm/W       | 44lm/W    |
| LOR        | -            | 62%       |
| UGR        | -            | -         |
|            |              |           |