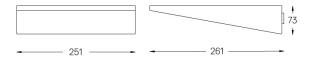

## **Esquadro**

18W / 970lm / 3000K / On/Off / Diffuse / 261x251x73mm

11745

Design: O/M

Indirect light wall lamp made of aluminium body with anti-corrosion treatment and with electrostatic 100% polyester paint with textured-finish suitable for adverse climate conditions.