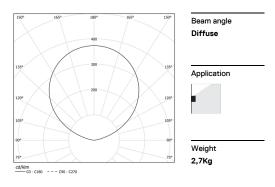

## **Esquadro**

18W / 1030lm / 4000K / On/Off / Diffuse / 261x251x73mm

11755

Design: O/M

Indirect light wall lamp made of aluminium body with anti-corrosion treatment and with electrostatic 100% polyester paint with textured-finish suitable for adverse climate conditions.

| Light Source | Luminaire               |
|--------------|-------------------------|
| 18W          | 22W                     |
| 1650lm       | 1030lm                  |
| 92lm/W       | 54lm/W                  |
| -            | 62%                     |
| -            | -                       |
|              | 18W<br>1650lm<br>92lm/W |