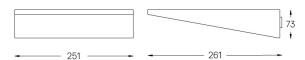

## **Esquadro**

18W / 1030lm / 4000K / On/Off / Diffuse / 261x251x73mm

11755

Design: O/M

Indirect light wall lamp made of aluminium body with anti-corrosion treatment and with electrostatic 100% polyester paint with textured-finish suitable for adverse climate conditions.

mm

.01 White / RAL 9010
.02 Black / RAL 9005
.03 Grey / RAL 9006
.34 Rust

Finishes