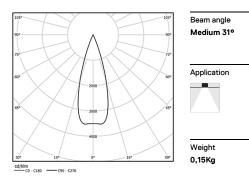

## inVision

1,1W / 73lm / 2700K / On/Off / Medium 31° / 31mm

60018

Design: O/M + Bartenbach GmbH Luminaire with housing of aluminium profile with electrostatic 100% polyester paint with texturedfinish.

Focal-lens with complex surface and individual complex surface rips to provide a focal point through an aperture for glare free area illumination.