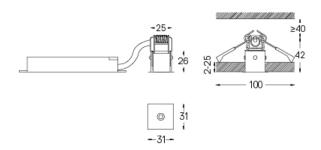

.01 White / RAL 9010.02 Black / RAL 9005

The cutout dimensions are for plasterboard ceilings. For other type of material please contact: support@om-light.com

Data according to regulations
2019/2020/EU supplemented by 2021/341 |2019/2015/EU
supplemented by 2021/340/EU Energy Consumption Labelling
Ordinance. This product contains a light source of efficiency class F
Model Identifier 4053560267L