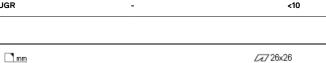

Special springs available on request.

LED CRI>90 / >50.000h, L80/B10 / 2-step MacAdam Power supply included. IP20 | 230Vac | 50/60Hz

| 2700K      | Light Source | Luminaire |
|------------|--------------|-----------|
| Power      | 1,1W         | 1,4W      |
| Flux       | 100lm        | 73lm      |
| Efficiency | 91lm/W       | 52lm/W    |
| LOR        | -            | 73%       |
| UGR        | -            | <10       |
|            |              |           |