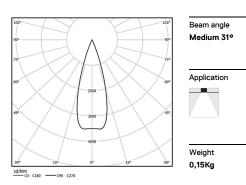

## inVision

2,2W / 145lm / 2700K / On/Off / Medium 31° / 31mm

60019

Design: O/M + Bartenbach GmbH Luminaire with housing of aluminium profile with electrostatic 100% polyester paint with texturedfinish.

Focal-lens with complex surface and individual complex surface rips to provide a focal point through an aperture for glare free area illumination.

Special springs available on request.

LED CRI>90 / >50.000h, L80/B10 / 2-step MacAdam Power supply included. IP20 | 230Vac | 50/60Hz

| 2700K      | Light Source | Luminaire |
|------------|--------------|-----------|
| Power      | 2,2W         | 2,8W      |
| Flux       | 200lm        | 145lm     |
| Efficiency | 91lm/W       | 51lm/W    |
| LOR        | -            | 73%       |
| UGR        | -            | <10       |
|            |              |           |