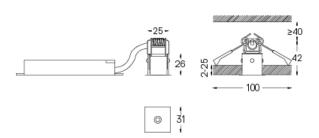

Finishes

.01 White / RAL 9010.02 Black / RAL 9005

The cutout dimensions are for plasterboard ceilings. For other type of material please contact: support@om-light.com

Data according to regulations
2019/2020/EU supplemented by 2021/341 |2019/2015/EU
supplemented by 2021/340/EU Energy Consumption Labelling
Ordinance. This product contains a light source of efficiency class F
Model Identifier 4053560267L