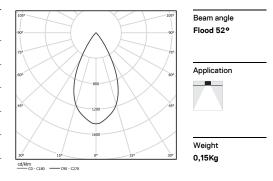

## inVision

1,1W / 77lm / 2700K / On/Off / Flood 52° / 31mm

60020

Design: O/M + Bartenbach GmbH Luminaire with housing of aluminium profile with electrostatic 100% polyester paint with texturedfinish.

Focal-lens with complex surface and individual complex surface rips to provide a focal point through an aperture for glare free area illumination.

Special springs available on request.

LED CRI>90 / >50.000h, L80/B10 / 2-step MacAdam Power supply included. IP20 | 230Vac | 50/60Hz

| 2700K      | Light Source | Luminaire |
|------------|--------------|-----------|
| Power      | 1,1W         | 1,4W      |
| Flux       | 100lm        | 77lm      |
| Efficiency | 91lm/W       | 55lm/W    |
| LOR        | -            | 77%       |
| UGR        | -            | <16       |
|            |              |           |