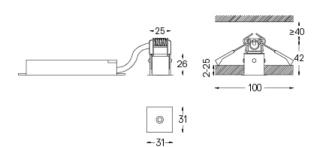

## Finishes

.01 White / RAL 9010.02 Black / RAL 9005

The cutout dimensions are for plasterboard ceilings. For other type of material please contact: support@om-light.com

Data according to regulations
2019/2020/EU supplemented by 2021/341 |2019/2015/EU
supplemented by 2021/340/EU Energy Consumption Labelling
Ordinance. This product contains a light source of efficiency class F
Model Identifier 4053560267H