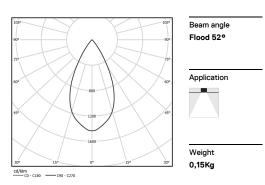

## inVision

2,2W / 152Im / 2700K / On/Off / Flood 52° / 31mm

60021

Design: O/M + Bartenbach GmbH Luminaire with housing of aluminium profile with electrostatic 100% polyester paint with texturedfinish.

Focal-lens with complex surface and individual complex surface rips to provide a focal point through an aperture for glare free area illumination.

Special springs available on request.

LED CRI>90 / >50.000h, L80/B10 / 2-step MacAdam Power supply included. IP20 | 230Vac | 50/60Hz

| 2700K      | Light Source | Luminaire |
|------------|--------------|-----------|
| Power      | 2,2W         | 2,8W      |
| Flux       | 200lm        | 152lm     |
| Efficiency | 91lm/W       | 54lm/W    |
| LOR        | -            | 76%       |
| UGR        | -            | <16       |
|            |              |           |