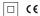

## inVision

3,4W / 220lm / 2700K / On/Off / Medium 31° / 150mm

60022

Focal-lens with complex surface and individual complex surface rips to provide a focal point through an aperture for glare free area illumination.

Special springs available on request.

LED CRI>90 / >50.000h, L80/B10 / 2-step MacAdam Power supply included. IP20 | 230Vac | 50/60Hz

| 1 2700K    | Light Source | Luminaire |
|------------|--------------|-----------|
| Power      | 3,4W         | 4,4W      |
| Flux       | 300lm        | 220lm     |
| Efficiency | 88lm/W       | 50lm/W    |
| LOR        | -            | 73%       |
| UGR        | -            | <10       |