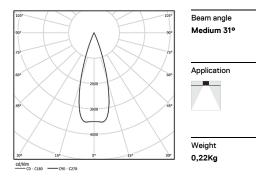

## inVision

3,4W / 220lm / 2700K / On/Off / Medium 31° / 150mm

60022

Focal-lens with complex surface and individual complex surface rips to provide a focal point through an aperture for glare free area illumination.

- -

.01 White / RAL 9010.02 Black / RAL 9005

Finishes

The cutout dimensions are for plasterboard ceilings. For other type of material please contact: support@om-light.com

Data according to regulations
2019/2020/EU supplemented by 2021/341 |2019/2015/EU
supplemented by 2021/340/EU Energy Consumption Labelling
Ordinance. This product contains a light source of efficiency class F
Model Identifier 4053560262L