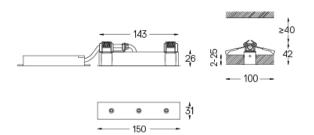

## inVision

6,5W / 435lm / 2700K / On/Off / Medium 31° / 150mm

Design: O/M + Bartenbach GmbH

60023

Focal-lens with complex surface and individual complex surface rips to provide a focal point through an aperture for glare free area illumination.

÷ •

Finishes

.01 White / RAL 9010.02 Black / RAL 9005

The cutout dimensions are for plasterboard ceilings. For other type of material please contact: support@om-light.com

Data according to regulations
2019/2020/EU supplemented by 2021/341 |2019/2015/EU
supplemented by 2021/340/EU Energy Consumption Labelling
Ordinance. This product contains a light source of efficiency class F
Model Identifier 4053560262H