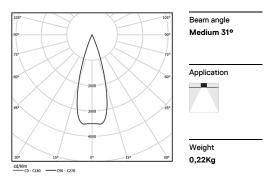

## inVision

6,5W / 435lm / 2700K / On/Off / Medium 31° / 150mm

Design: O/M + Bartenbach GmbH

60023

Focal-lens with complex surface and individual complex surface rips to provide a focal point through an aperture for glare free area illumination.

Special springs available on request.

LED CRI>90 / >50.000h, L80/B10 / 2-step MacAdam Power supply included. IP20 | 230Vac | 50/60Hz

| 2700K      | Light Source | Luminaire |
|------------|--------------|-----------|
| Power      | 6,5W         | 8,1W      |
| Flux       | 600lm        | 435lm     |
| Efficiency | 92lm/W       | 54lm/W    |
| LOR        | -            | 73%       |
| UGR        | -            | <10       |
|            |              |           |