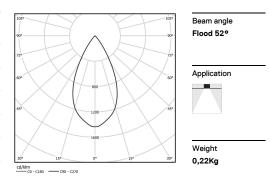

## inVision

3,4W / 230lm / 2700K / On/Off / Flood 52° / 150mm

60024

Focal-lens with complex surface and individual complex surface rips to provide a focal point through an aperture for glare free area illumination. Special springs available on request.

LED CRI>90 / >50.000h, L80/B10 / 2-step MacAdam Power supply included. IP20 | 230Vac | 50/60Hz

| 2700K      | Light Source | Luminaire |
|------------|--------------|-----------|
| Power      | 3,4W         | 4,4W      |
| Flux       | 300lm        | 230lm     |
| Efficiency | 88lm/W       | 53lm/W    |
| LOR        | -            | 77%       |
| UGR        | -            | <13       |