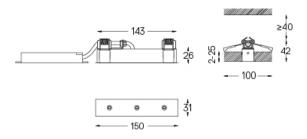

△ 26x144 mm

O .01 White / RAL 9010

The cutout dimensions are for plasterboard ceilings. For other type of material please contact: support@om-light.com

Data according to regulations 2019/2020/EU supplemented by 2021/341 |2019/2015/EU supplemented by 2021/340/EU Energy Consumption Labelling Ordinance. This product contains a light source of efficiency class F Model Identifier 4053560262L