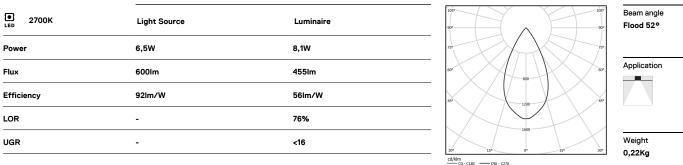

LED CRI>90 / >50.000h, L80/B10 / 2-step MacAdam Power supply included. IP20 | 230Vac | 50/60Hz

**m**m

🕢 26x144

۵

150

٥

O .01 White / RAL 9010

• .02 Black / RAL 9005

The cutout dimensions are for plasterboard ceilings. For other type of material please contact: support@om-light.com

Data according to regulations

2019/2020/EU supplemented by 2021/341 |2019/2015/EU supplemented by 2021/340/EU Energy Consumption Labelling Ordinance. This product contains a light source of efficiency class F Model Identifier 4053560262H