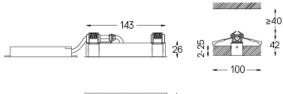

LED CRI>90 / >50.000h, L80/B10 / 2-step MacAdam Power supply included. IP20 | 230Vac | 50/60Hz

**m**m

🕢 26x144

۵

150

٥

O .01 White / RAL 9010

• .02 Black / RAL 9005

The cutout dimensions are for plasterboard ceilings. For other type of material please contact: support@om-light.com

Data according to regulations

2019/2020/EU supplemented by 2021/341 |2019/2015/EU supplemented by 2021/340/EU Energy Consumption Labelling Ordinance. This product contains a light source of efficiency class F Model Identifier 4053560262H