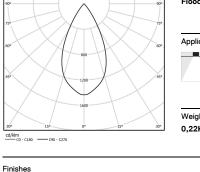

## inVision

6,5W / 455Im / 2700K / On/Off / Flood 52° / 150mm

60025

Design: O/M + Bartenbach GmbH Luminaire with housing of aluminium profile with electrostatic 100% polyester paint with texturedfinish.

Focal-lens with complex surface and individual complex surface rips to provide a focal point through an aperture for glare free area illumination. Special springs available on request.