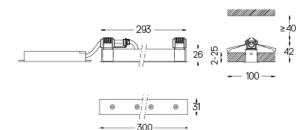

## inVision

6,7W / 440Im / 2700K / On/Off / Medium 31° / 300mm

60026

Design: O/M + Bartenbach GmbH Luminaire with housing of aluminium profile with electrostatic 100% polyester paint with texturedfinish.

Focal-lens with complex surface and individual complex surface rips to provide a focal point through an aperture for glare free area illumination. Special springs available on request.

LED CRI>90 / >50.000h, L80/B10 / 2-step MacAdam Power supply included. IP20 | 230Vac | 50/60Hz

Finishes

O .01 White / RAL 9010 • .02 Black / RAL 9005

The cutout dimensions are for plasterboard ceilings. For other type of material please contact: support@om-light.com

Data according to regulations

2019/2020/EU supplemented by 2021/341 |2019/2015/EU supplemented by 2021/340/EU Energy Consumption Labelling Ordinance. This product contains a light source of efficiency class F Model Identifier 4053560342L