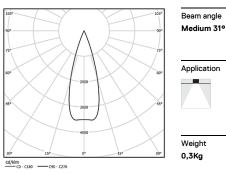

## inVision

6,7W / 440Im / 2700K / On/Off / Medium 31° / 300mm

60026

Design: O/M + Bartenbach GmbH Luminaire with housing of aluminium profile with electrostatic 100% polyester paint with texturedfinish.

Focal-lens with complex surface and individual complex surface rips to provide a focal point through an aperture for glare free area illumination. Special springs available on request.

LED CRI>90 / >50.000h, L80/B10 / 2-step MacAdam Power supply included. IP20 | 230Vac | 50/60Hz