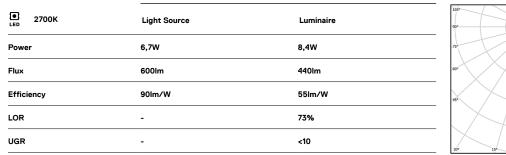

## inVision

6,7W / 440Im / 2700K / On/Off / Medium 31° / 300mm

60026

Design: O/M + Bartenbach GmbH Luminaire with housing of aluminium profile with electrostatic 100% polyester paint with texturedfinish.

Focal-lens with complex surface and individual complex surface rips to provide a focal point through an aperture for glare free area illumination. Special springs available on request.

LED CRI>90 / >50.000h, L80/B10 / 2-step MacAdam Power supply included. IP20 | 230Vac | 50/60Hz

Finishes

O .01 White / RAL 9010 • .02 Black / RAL 9005

The cutout dimensions are for plasterboard ceilings. For other type of material please contact: support@om-light.com

Data according to regulations

2019/2020/EU supplemented by 2021/341 |2019/2015/EU supplemented by 2021/340/EU Energy Consumption Labelling Ordinance. This product contains a light source of efficiency class F Model Identifier 4053560342L