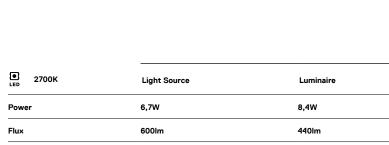

## inVision

6,7W / 440Im / 2700K / On/Off / Medium 31° / 300mm

60026

Design: O/M + Bartenbach GmbH Luminaire with housing of aluminium profile with electrostatic 100% polyester paint with texturedfinish.

Focal-lens with complex surface and individual complex surface rips to provide a focal point through an aperture for glare free area illumination. Special springs available on request.

LED CRI>90 / >50.000h, L80/B10 / 2-step MacAdam Power supply included. IP20 | 230Vac | 50/60Hz

Finishes

O .01 White / RAL 9010 • .02 Black / RAL 9005

The cutout dimensions are for plasterboard ceilings. For other type of material please contact: support@om-light.com

Data according to regulations

2019/2020/EU supplemented by 2021/341 |2019/2015/EU supplemented by 2021/340/EU Energy Consumption Labelling Ordinance. This product contains a light source of efficiency class F Model Identifier 4053560342L