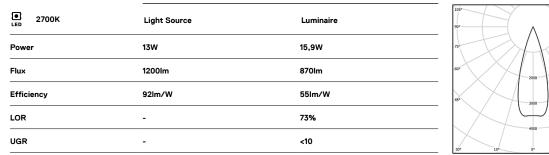

## inVision

13W / 870lm / 2700K / On/Off / Medium 31º / 300mm

60027

Design: O/M + Bartenbach GmbH Luminaire with housing of aluminium profile with electrostatic 100% polyester paint with texturedfinish.

Focal-lens with complex surface and individual complex surface rips to provide a focal point through an aperture for glare free area illumination. Special springs available on request.