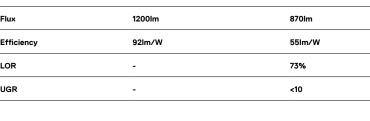

## inVision

13W / 870lm / 2700K / On/Off / Medium 31º / 300mm

60027

Design: O/M + Bartenbach GmbH Luminaire with housing of aluminium profile with electrostatic 100% polyester paint with texturedfinish.

Focal-lens with complex surface and individual complex surface rips to provide a focal point through an aperture for glare free area illumination. Special springs available on request.

LED CRI>90 / >50.000h, L80/B10 / 2-step MacAdam Power supply included. IP20 | 230Vac | 50/60Hz

Finishes

O .01 White / RAL 9010 • .02 Black / RAL 9005

The cutout dimensions are for plasterboard ceilings. For other type of material please contact: support@om-light.com