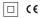

## inVision

13W / 870lm / 2700K / On/Off / Medium 31º / 300mm

60027

Design: O/M + Bartenbach GmbH Luminaire with housing of aluminium profile with electrostatic 100% polyester paint with texturedfinish.

Focal-lens with complex surface and individual complex surface rips to provide a focal point through an aperture for glare free area illumination. Special springs available on request.

LED CRI>90 / >50.000h, L80/B10 / 2-step MacAdam Power supply included. IP20 | 230Vac | 50/60Hz

Finishes

O .01 White / RAL 9010 • .02 Black / RAL 9005

The cutout dimensions are for plasterboard ceilings. For other type of material please contact: support@om-light.com