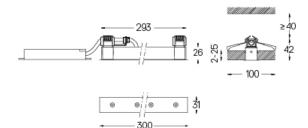

## inVision

13W / 870lm / 2700K / On/Off / Medium 31º / 300mm

60027

Design: O/M + Bartenbach GmbH Luminaire with housing of aluminium profile with electrostatic 100% polyester paint with texturedfinish.

Focal-lens with complex surface and individual complex surface rips to provide a focal point through an aperture for glare free area illumination. Special springs available on request.

LED CRI>90 / >50.000h, L80/B10 / 2-step MacAdam Power supply included. IP20 | 230Vac | 50/60Hz

Finishes

O .01 White / RAL 9010 • .02 Black / RAL 9005

The cutout dimensions are for plasterboard ceilings. For other type of material please contact: support@om-light.com