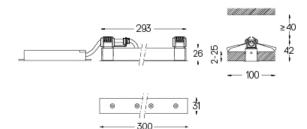

## inVision

6,7W / 460lm / 2700K / On/Off / Flood 52° / 300mm

60028

Design: O/M + Bartenbach GmbH Luminaire with housing of aluminium profile with electrostatic 100% polyester paint with texturedfinish.

Focal-lens with complex surface and individual complex surface rips to provide a focal point through an aperture for glare free area illumination. Special springs available on request.

LED CRI>90 / >50.000h, L80/B10 / 2-step MacAdam Power supply included. IP20 | 230Vac | 50/60Hz

Finishes

.01 White / RAL 9010
.02 Black / RAL 9005

The cutout dimensions are for plasterboard ceilings. For other type of material please contact: support@om-light.com