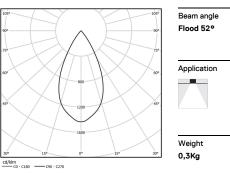

## inVision

6,7W / 460lm / 2700K / On/Off / Flood 52° / 300mm

60028

Design: O/M + Bartenbach GmbH Luminaire with housing of aluminium profile with electrostatic 100% polyester paint with texturedfinish.

Focal-lens with complex surface and individual complex surface rips to provide a focal point through an aperture for glare free area illumination. Special springs available on request.