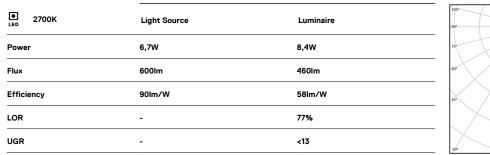

## inVision

6,7W / 460lm / 2700K / On/Off / Flood 52° / 300mm

60028

Design: O/M + Bartenbach GmbH Luminaire with housing of aluminium profile with electrostatic 100% polyester paint with texturedfinish.

Focal-lens with complex surface and individual complex surface rips to provide a focal point through an aperture for glare free area illumination. Special springs available on request.

LED CRI>90 / >50.000h, L80/B10 / 2-step MacAdam Power supply included. IP20 | 230Vac | 50/60Hz

Finishes

.01 White / RAL 9010
.02 Black / RAL 9005

The cutout dimensions are for plasterboard ceilings. For other type of material please contact: support@om-light.com

Data according to regulations

2019/2020/EU supplemented by 2021/341 |2019/2015/EU supplemented by 2021/340/EU Energy Consumption Labelling Ordinance. This product contains a light source of efficiency class F Model Identifier 4053560342L