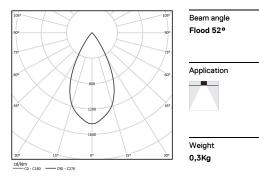

## inVision

13W / 910lm / 2700K / On/Off / Flood 52° / 300mm

60029

Design: O/M + Bartenbach GmbH Luminaire with housing of aluminium profile with electrostatic 100% polyester paint with texturedfinish.

Focal-lens with complex surface and individual complex surface rips to provide a focal point through an aperture for glare free area illumination. Special springs available on request.

LED CRI>90 / >50.000h, L80/B10 / 2-step MacAdam Power supply included. IP20 | 230Vac | 50/60Hz

| c | c |
|---|---|
| • | 6 |

| 2700K      | Light Source | Luminaire |
|------------|--------------|-----------|
| Power      | 13W          | 15,9W     |
| Flux       | 1200lm       | 910lm     |
| Efficiency | 92lm/W       | 57lm/W    |
| LOR        | -            | 76%       |
| UGR        | -            | <16       |