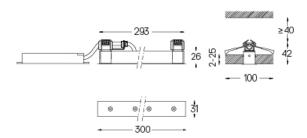

O .01 White / RAL 9010

The cutout dimensions are for plasterboard ceilings. For other type of material please contact: support@om-light.com

Data according to regulations 2019/2020/EU supplemented by 2021/341 |2019/2015/EU supplemented by 2021/340/EU Energy Consumption Labelling Ordinance. This product contains a light source of efficiency class F Model Identifier 4053560342H