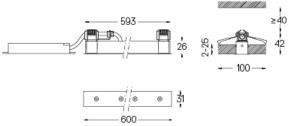

The cutout dimensions are for plasterboard ceilings. For other type of material please contact: support@om-light.com

Data according to regulations
2019/2020/EU supplemented by 2021/341 |2019/2015/EU
supplemented by 2021/340/EU Energy Consumption Labelling
Ordinance. This product contains light sources of efficiency class F
Model Identifier 4053560342L