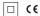

## inVision

14W / 880lm / 2700K / On/Off / Medium 31° / 600mm

60030

Focal-lens with complex surface and individual complex surface rips to provide a focal point through an aperture for glare free area illumination.

Special springs available on request.

LED CRI>90 / >50.000h, L80/B10 / 2-step MacAdam Power supply included. IP20 | 230Vac | 50/60Hz

| 1 2700K    | Light Source | Luminaire |
|------------|--------------|-----------|
| Power      | 14W          | 17,1W     |
| Flux       | 1200lm       | 880lm     |
| Efficiency | 86lm/W       | 52lm/W    |
| LOR        | -            | 73%       |
| UGR        | -            | <10       |