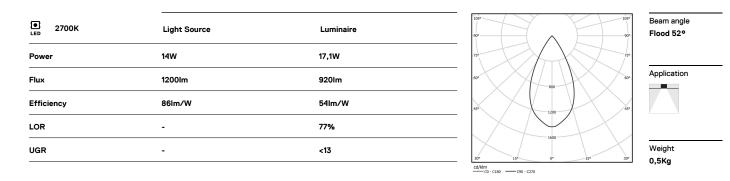

## inVision

14W / 920lm / 2700K / On/Off / Flood 52° / 600mm

60032

Design: O/M + Bartenbach GmbH Luminaire with housing of aluminium profile with electrostatic 100% polyester paint with texturedfinish.

Focal-lens with complex surface and individual complex surface rips to provide a focal point through an aperture for glare free area illumination. Special springs available on request.

LED CRI>90 / >50.000h, L80/B10 / 2-step MacAdam Power supply included. IP20 | 230Vac | 50/60Hz

nm.

🖅 26x594

600

Finishes

O .01 White / RAL 9010

Data according to regulations 2019/2020/EU supplemented by 2021/341 |2019/2015/EU supplemented by 2021/340/EU Energy Consumption Labelling Ordinance. This product contains light sources of efficiency class F Model Identifier 4053560342L