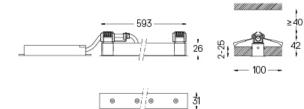

LED CRI>90 / >50.000h, L80/B10 / 2-step MacAdam Power supply included. IP20 | 230Vac | 50/60Hz

nm.

🖅 26x594

600

Finishes

O .01 White / RAL 9010

Data according to regulations 2019/2020/EU supplemented by 2021/341 |2019/2015/EU supplemented by 2021/340/EU Energy Consumption Labelling Ordinance. This product contains light sources of efficiency class F Model Identifier 4053560342L