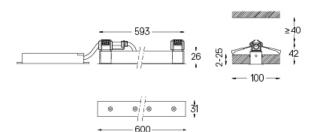

Beam angle Flood 52°

Application

Weight

| □¶ mm | /a726x594 |
|-------|-----------|

## Finishes

O .01 White / RAL 9010

● .02 Black / RAL 9005

The cutout dimensions are for plasterboard ceilings. For other type of material please contact: support@om-light.com

Data according to regulations
2019/2020/EU supplemented by 2021/341 |2019/2015/EU
supplemented by 2021/340/EU Energy Consumption Labelling
Ordinance. This product contains light sources of efficiency class F
Model Identifier 4053560342H