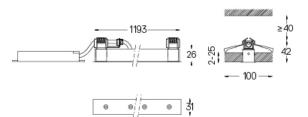

-1200-

The cutout dimensions are for plasterboard ceilings. For other type of material please contact: support@om-light.com

Data according to regulations
2019/2020/EU supplemented by 2021/341 |2019/2015/EU
supplemented by 2021/340/EU Energy Consumption Labelling
Ordinance. This product contains light sources of efficiency class F
Model Identifier 4053560342L