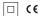

## inVision

27W / 1760lm / 2700K / On/Off / Medium 31° / 1200mm

60034

Focal-lens with complex surface and individual complex surface rips to provide a focal point through an aperture for glare free area illumination.

Special springs available on request.

LED CRI>90 / >50.000h, L80/B10 / 2-step MacAdam Power supply included. IP20 | 230Vac | 50/60Hz

| 10 2700K   | Light Source | Luminaire |
|------------|--------------|-----------|
| Power      | 27W          | 32,9W     |
| Flux       | 2400lm       | 1760lm    |
| Efficiency | 89Im/W       | 53lm/W    |
| LOR        | -            | 73%       |
| UGR        | -            | <10       |
|            |              |           |