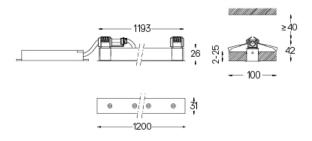

## inVision

52W / 3480lm / 2700K / On/Off / Medium 31° / 1200mm

60035

Focal-lens with complex surface and individual complex surface rips to provide a focal point through an aperture for glare free area illumination. Special springs available on request.

O .01 White / RAL 9010 ● .02 Black / RAL 9005

The cutout dimensions are for plasterboard ceilings. For other type of material please contact: support@om-light.com

Data according to regulations 2019/2020/EU supplemented by 2021/341 |2019/2015/EU supplemented by 2021/340/EU Energy Consumption Labelling Ordinance. This product contains light sources of efficiency class F Model Identifier 4053560342LH