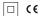

## inVision

27W / 1840lm / 2700K / On/Off / Flood 52° / 1200mm

60036

Focal-lens with complex surface and individual complex surface rips to provide a focal point through an aperture for glare free area illumination.

Special springs available on request.

LED CRI>90 / >50.000h, L80/B10 / 2-step MacAdam Power supply included. IP20 | 230Vac | 50/60Hz

| 2700K      | Light Source | Luminaire |
|------------|--------------|-----------|
| Power      | 27W          | 32,9W     |
| Flux       | 2400lm       | 1840lm    |
| Efficiency | 89lm/W       | 56lm/W    |
| LOR        | -            | 77%       |
| UGR        | -            | <13       |