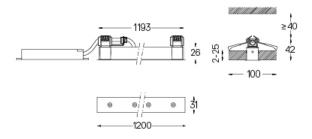

Finishes

The cutout dimensions are for plasterboard ceilings. For other type of material please contact: support@om-light.com

Data according to regulations
2019/2020/EU supplemented by 2021/341 |2019/2015/EU
supplemented by 2021/340/EU Energy Consumption Labelling
Ordinance. This product contains light sources of efficiency class F
Model Identifier 4053560342L