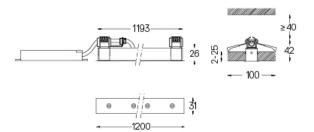

## inVision

52W / 3640lm / 2700K / On/Off / Flood 52° / 1200mm

60037

Focal-lens with complex surface and individual complex surface rips to provide a focal point through an aperture for glare free area illumination. Special springs available on request.

Beam angle Flood 52°

Application

Weight

| □ mm | △√ 26×1194 |
|------|------------|