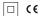

Beam angle Flood 52°

Application

Weight

| □ mm | △√ 26×1194 |
|------|------------|