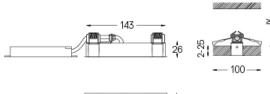

## Finishes

O .01 White / RAL 9010 • .02 Black / RAL 9005

For the specific supply of "DALI 2" drivers, please contact: support@om-light.com

The cutout dimensions are for plasterboard ceilings. For other type of material please contact: support@om-light.com