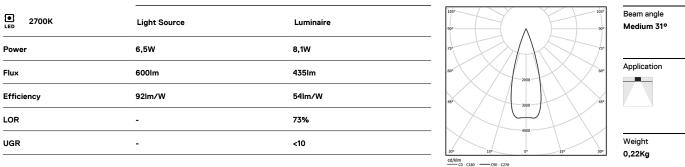

## inVision

6,5W / 435Im / 2700K / DALI / Medium 31º / 150mm

60039

Design: O/M + Bartenbach GmbH Luminaire with housing of aluminium profile with electrostatic 100% polyester paint with texturedfinish.

Focal-lens with complex surface and individual complex surface rips to provide a focal point through an aperture for glare free area illumination. Special springs available on request.