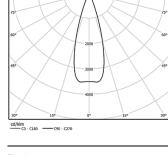

## inVision

6,5W / 435Im / 2700K / DALI / Medium 31º / 150mm

60039

Design: O/M + Bartenbach GmbH Luminaire with housing of aluminium profile with electrostatic 100% polyester paint with texturedfinish.

Focal-lens with complex surface and individual complex surface rips to provide a focal point through an aperture for glare free area illumination. Special springs available on request.

LED CRI>90 / >50.000h, L80/B10 / 2-step MacAdam Power supply included. IP20 | 230Vac | 50/60Hz

**m**m

🕢 26x144