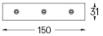

## Finishes

O .01 White / RAL 9010 • .02 Black / RAL 9005

For the specific supply of "DALI 2" drivers, please contact: support@om-light.com

The cutout dimensions are for plasterboard ceilings. For other type of material please contact: support@om-light.com