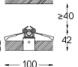

## inVision

6,5W / 435Im / 2700K / DALI / Medium 31º / 150mm

60039

Design: O/M + Bartenbach GmbH Luminaire with housing of aluminium profile with electrostatic 100% polyester paint with texturedfinish.

Focal-lens with complex surface and individual complex surface rips to provide a focal point through an aperture for glare free area illumination. Special springs available on request.

## Finishes

O .01 White / RAL 9010 • .02 Black / RAL 9005

For the specific supply of "DALI 2" drivers, please contact: support@om-light.com

The cutout dimensions are for plasterboard ceilings. For other type of material please contact: support@om-light.com