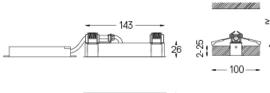

LED CRI>90 / >50.000h, L80/B10 / 2-step MacAdam Power supply included. IP20 | 230Vac | 50/60Hz

**m**m

🕢 26x144

Finishes

O .01 White / RAL 9010 • .02 Black / RAL 9005

For the specific supply of "DALI 2" drivers, please contact: support@om-light.com

The cutout dimensions are for plasterboard ceilings. For other type of material please contact: support@om-light.com

Data according to regulations

2019/2020/EU supplemented by 2021/341 |2019/2015/EU supplemented by 2021/340/EU Energy Consumption Labelling Ordinance. This product contains a light source of efficiency class F Model Identifier 4053560262L