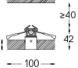

## inVision

3,4W / 230Im / 2700K / DALI / Flood 52° / 150mm

60040

Design: O/M + Bartenbach GmbH Luminaire with housing of aluminium profile with electrostatic 100% polyester paint with texturedfinish.

Focal-lens with complex surface and individual complex surface rips to provide a focal point through an aperture for glare free area illumination. Special springs available on request.

LED CRI>90 / >50.000h, L80/B10 / 2-step MacAdam Power supply included. IP20 | 230Vac | 50/60Hz

**m**m

🕢 26x144

Finishes

O .01 White / RAL 9010 • .02 Black / RAL 9005

For the specific supply of "DALI 2" drivers, please contact: support@om-light.com

The cutout dimensions are for plasterboard ceilings. For other type of material please contact: support@om-light.com

Data according to regulations

2019/2020/EU supplemented by 2021/341 |2019/2015/EU supplemented by 2021/340/EU Energy Consumption Labelling Ordinance. This product contains a light source of efficiency class F Model Identifier 4053560262L