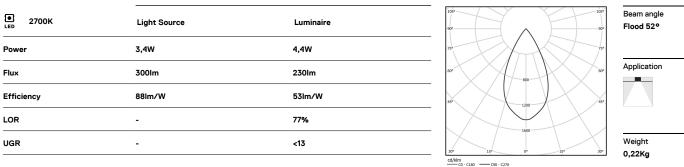

## inVision

3,4W / 230Im / 2700K / DALI / Flood 52° / 150mm

60040

Design: O/M + Bartenbach GmbH Luminaire with housing of aluminium profile with electrostatic 100% polyester paint with texturedfinish.

Focal-lens with complex surface and individual complex surface rips to provide a focal point through an aperture for glare free area illumination. Special springs available on request.

LED CRI>90 / >50.000h, L80/B10 / 2-step MacAdam Power supply included. IP20 | 230Vac | 50/60Hz

**m**m

🕢 26x144

Finishes

O .01 White / RAL 9010 • .02 Black / RAL 9005

For the specific supply of "DALI 2" drivers, please contact: support@om-light.com