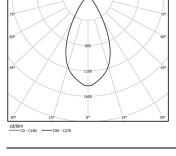

## inVision

3,4W / 230Im / 2700K / DALI / Flood 52° / 150mm

60040

Design: O/M + Bartenbach GmbH Luminaire with housing of aluminium profile with electrostatic 100% polyester paint with texturedfinish.

Focal-lens with complex surface and individual complex surface rips to provide a focal point through an aperture for glare free area illumination. Special springs available on request.