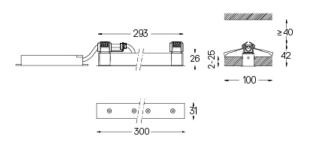

## inVision

6,7W / 440lm / 2700K / DALI / Medium 31° / 300mm

60042

Design: O/M + Bartenbach GmbH Luminaire with housing of aluminium profile with electrostatic 100% polyester paint with texturedfinish.

Focal-lens with complex surface and individual complex surface rips to provide a focal point through an aperture for glare free area illumination. Special springs available on request.

For the specific supply of "DALI 2" drivers, please contact: support@om-light.com

The cutout dimensions are for plasterboard ceilings. For other type of material please contact: support@om-light.com

Data according to regulations