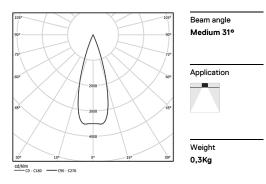

## inVision

6,7W / 440lm / 2700K / DALI / Medium 31° / 300mm

60042

Design: O/M + Bartenbach GmbH Luminaire with housing of aluminium profile with electrostatic 100% polyester paint with texturedfinish.

Focal-lens with complex surface and individual complex surface rips to provide a focal point through an aperture for glare free area illumination. Special springs available on request.

LED CRI>90 / >50.000h, L80/B10 / 2-step MacAdam Power supply included. IP20 | 230Vac | 50/60Hz

| 2700K      | Light Source | Luminaire |
|------------|--------------|-----------|
| Power      | 6,7W         | 8,4W      |
| Flux       | 600lm        | 440lm     |
| Efficiency | 90lm/W       | 55lm/W    |
| LOR        | -            | 73%       |
| UGR        | -            | <10       |
|            |              |           |