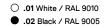

## inVision

6,7W / 440lm / 2700K / DALI / Medium 31° / 300mm

60042

Design: O/M + Bartenbach GmbH Luminaire with housing of aluminium profile with electrostatic 100% polyester paint with texturedfinish.

Focal-lens with complex surface and individual complex surface rips to provide a focal point through an aperture for glare free area illumination. Special springs available on request.

For the specific supply of "DALI 2" drivers, please contact: support@om-light.com

The cutout dimensions are for plasterboard ceilings. For other type of material please contact: support@om-light.com

Data according to regulations