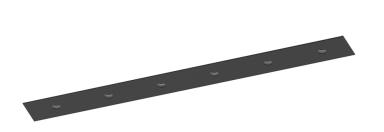

## inVision

13W / 870lm / 2700K / DALI / Medium 31° / 300mm

60043

Design: O/M + Bartenbach GmbH Luminaire with housing of aluminium profile with electrostatic 100% polyester paint with texturedfinish.

Focal-lens with complex surface and individual complex surface rips to provide a focal point through an aperture for glare free area illumination.