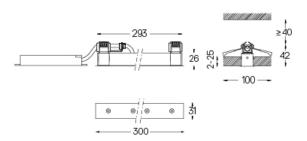

## inVision

13W / 870lm / 2700K / DALI / Medium 31° / 300mm

60043

Design: O/M + Bartenbach GmbH Luminaire with housing of aluminium profile with electrostatic 100% polyester paint with texturedfinish.

Focal-lens with complex surface and individual complex surface rips to provide a focal point through an aperture for glare free area illumination.

Finishes

For the specific supply of "DALI 2" drivers, please contact: support@om-light.com

The cutout dimensions are for plasterboard ceilings. For other type of material please contact: support@om-light.com