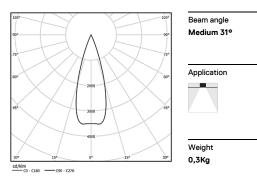

Special springs available on request.

LED CRI>90 / >50.000h, L80/B10 / 2-step MacAdam Power supply included. IP20 | 230Vac | 50/60Hz

| 2700K      | Light Source | Luminaire |
|------------|--------------|-----------|
| Power      | 13W          | 15,9W     |
| Flux       | 1200lm       | 870lm     |
| Efficiency | 92lm/W       | 55lm/W    |
| LOR        | -            | 73%       |
| UGR        | -            | <10       |
|            |              |           |