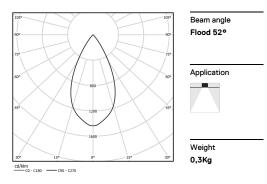

LED CRI>90 / >50.000h, L80/B10 / 2-step MacAdam Power supply included. IP20 | 230Vac | 50/60Hz

| 2700K      | Light Source | Luminaire |
|------------|--------------|-----------|
| Power      | 6,7W         | 8,4W      |
| Flux       | 600lm        | 460lm     |
| Efficiency | 90lm/W       | 58lm/W    |
| LOR        | -            | 77%       |
| UGR        | -            | <13       |
|            |              |           |