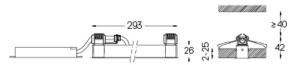

| 77.26v20 |  |
|----------|--|

O .01 White / RAL 9010 ● .02 Black / RAL 9005

300-

For the specific supply of "DALI 2" drivers, please contact: support@om-light.com

The cutout dimensions are for plasterboard ceilings. For other type of material please contact: support@om-light.com