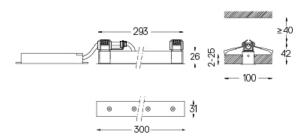

For the specific supply of "DALI 2" drivers, please contact: support@om-light.com

The cutout dimensions are for plasterboard ceilings. For other type of material please contact: support@om-light.com

Data according to regulations