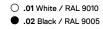

## inVision

13W / 910lm / 2700K / DALI / Flood 52° / 300mm

60045

Design: O/M + Bartenbach GmbH Luminaire with housing of aluminium profile with electrostatic 100% polyester paint with texturedfinish.

Focal-lens with complex surface and individual complex surface rips to provide a focal point through an aperture for glare free area illumination.

For the specific supply of "DALI 2" drivers, please contact: support@om-light.com

The cutout dimensions are for plasterboard ceilings. For other type of material please contact: support@om-light.com

Data according to regulations