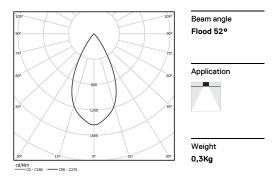

Special springs available on request.

LED CRI>90 / >50.000h, L80/B10 / 2-step MacAdam Power supply included. IP20 | 230Vac | 50/60Hz

| • | c |
|---|---|
| ľ | ζ |

| © 2700K    | Light Source | Luminaire |
|------------|--------------|-----------|
| Power      | 13W          | 15,9W     |
| Flux       | 1200lm       | 910lm     |
| Efficiency | 92lm/W       | 57lm/W    |
| LOR        | -            | 76%       |
| UGR        | -            | <16       |