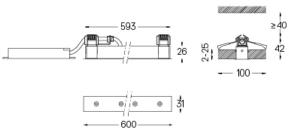

For the specific supply of "DALI 2" drivers, please contact:
support@om-light.com
The cutout dimensions are for plasterboard ceilings. For other type of

The cutout dimensions are for plasterboard ceilings. For other type of material please contact: support@om-light.com