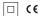

## inVision

14W / 880lm / 2700K / DALI / Medium 31° / 600mm

60046

Focal-lens with complex surface and individual complex surface rips to provide a focal point through an aperture for glare free area illumination.

Special springs available on request.

LED CRI>90 / >50.000h, L80/B10 / 2-step MacAdam Power supply included. IP20 | 230Vac | 50/60Hz

| 2700K      | Light Source | Luminaire |
|------------|--------------|-----------|
| Power      | 14W          | 17,1W     |
| Flux       | 1200lm       | 880lm     |
| Efficiency | 86lm/W       | 52lm/W    |
| LOR        | -            | 73%       |
| UGR        | -            | <10       |