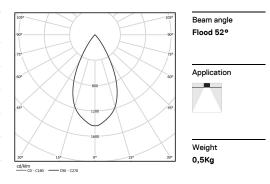

## inVision

14W / 920lm / 2700K / DALI / Flood 52° / 600mm

60048

Focal-lens with complex surface and individual complex surface rips to provide a focal point through an aperture for glare free area illumination.

Special springs available on request.

LED CRI>90 / >50.000h, L80/B10 / 2-step MacAdam Power supply included. IP20 | 230Vac | 50/60Hz

| 2700K      | Light Source | Luminaire |
|------------|--------------|-----------|
| Power      | 14W          | 17,1W     |
| Flux       | 1200lm       | 920lm     |
| Efficiency | 86lm/W       | 54lm/W    |
| LOR        | -            | 77%       |
| UGR        | -            | <13       |
|            |              |           |