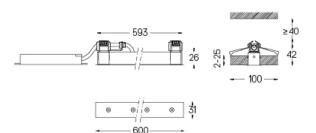

## inVision

14W / 920lm / 2700K / DALI / Flood 52° / 600mm

60048

Focal-lens with complex surface and individual complex surface rips to provide a focal point through an aperture for glare free area illumination.

## Finishes

O .01 White / RAL 9010

● .02 Black / RAL 9005

For the specific supply of "DALI 2" drivers, please contact: support@om-light.com

The cutout dimensions are for plasterboard ceilings. For other type of material please contact: support@om-light.com