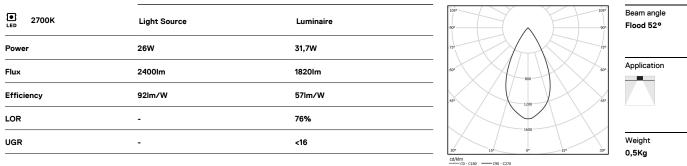

LED CRI>90 / >50.000h, L80/B10 / 2-step MacAdam Power supply included. IP20 | 230Vac | 50/60Hz

```
mm
```

A7 26x594

Finishes

O .01 White / RAL 9010 • .02 Black / RAL 9005

For the specific supply of "DALI 2" drivers, please contact:

support@om-light.com

The cutout dimensions are for plasterboard ceilings. For other type of material please contact: support@om-light.com

Data according to regulations

2019/2020/EU supplemented by 2021/341 |2019/2015/EU supplemented by 2021/340/EU Energy Consumption Labelling Ordinance. This product contains light sources of efficiency class F Model Identifier 4053560342H