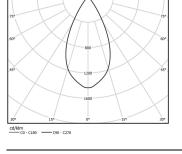

## inVision

26W / 1820Im / 2700K / DALI / Flood 52° / 600mm

60049

Design: O/M + Bartenbach GmbH Luminaire with housing of aluminium profile with electrostatic 100% polyester paint with texturedfinish.

Focal-lens with complex surface and individual complex surface rips to provide a focal point through an aperture for glare free area illumination. Special springs available on request.