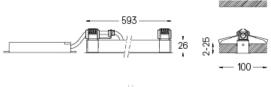

LED CRI>90 / >50.000h, L80/B10 / 2-step MacAdam Power supply included. IP20 | 230Vac | 50/60Hz

```
mm
```

A7 26x594

Finishes

O .01 White / RAL 9010 • .02 Black / RAL 9005

For the specific supply of "DALI 2" drivers, please contact:

support@om-light.com

The cutout dimensions are for plasterboard ceilings. For other type of material please contact: support@om-light.com

Data according to regulations

2019/2020/EU supplemented by 2021/341 |2019/2015/EU supplemented by 2021/340/EU Energy Consumption Labelling Ordinance. This product contains light sources of efficiency class F Model Identifier 4053560342H