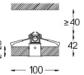

LED CRI>90 / >50.000h, L80/B10 / 2-step MacAdam Power supply included. IP20 | 230Vac | 50/60Hz

```
mm
```

A7 26x594

Finishes

O .01 White / RAL 9010 • .02 Black / RAL 9005

For the specific supply of "DALI 2" drivers, please contact:

support@om-light.com

The cutout dimensions are for plasterboard ceilings. For other type of material please contact: support@om-light.com

Data according to regulations

2019/2020/EU supplemented by 2021/341 |2019/2015/EU supplemented by 2021/340/EU Energy Consumption Labelling Ordinance. This product contains light sources of efficiency class F Model Identifier 4053560342H