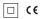

## inVision

26W / 1820Im / 2700K / DALI / Flood 52° / 600mm

60049

Design: O/M + Bartenbach GmbH Luminaire with housing of aluminium profile with electrostatic 100% polyester paint with texturedfinish.

Focal-lens with complex surface and individual complex surface rips to provide a focal point through an aperture for glare free area illumination. Special springs available on request.

LED CRI>90 / >50.000h, L80/B10 / 2-step MacAdam Power supply included. IP20 | 230Vac | 50/60Hz

```
mm
```

A7 26x594

Finishes

O .01 White / RAL 9010 • .02 Black / RAL 9005

For the specific supply of "DALI 2" drivers, please contact: