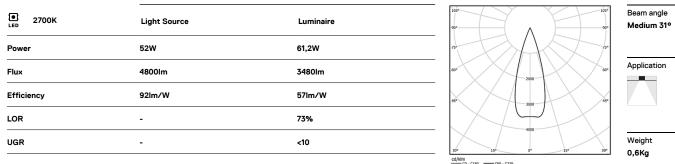

The cutout dimensions are for plasterboard ceilings. For other type of material please contact: support@om-light.com

Data according to regulations

2019/2020/EU supplemented by 2021/341 |2019/2015/EU supplemented by 2021/340/EU Energy Consumption Labelling Ordinance. This product contains light sources of efficiency class F Model Identifier 4053560342LH