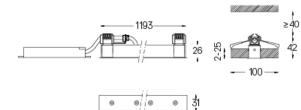

## inVision

52W / 3480Im / 2700K / DALI / Medium 31º / 1200mm

60051

Design: O/M + Bartenbach GmbH Luminaire with housing of aluminium profile with electrostatic 100% polyester paint with texturedfinish.

Focal-lens with complex surface and individual complex surface rips to provide a focal point through an aperture for glare free area illumination. Special springs available on request.