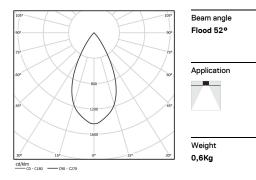

## inVision

27W / 1840lm / 2700K / DALI / Flood 52° / 1200mm

60052

Focal-lens with complex surface and individual complex surface rips to provide a focal point through an aperture for glare free area illumination.

Special springs available on request.

LED CRI>90 / >50.000h, L80/B10 / 2-step MacAdam Power supply included. IP20 | 230Vac | 50/60Hz

| <b>.</b> ■ 2700K | Light Source | Luminaire |
|------------------|--------------|-----------|
| Power            | 27W          | 32,9W     |
| Flux             | 2400lm       | 1840lm    |
| Efficiency       | 89lm/W       | 56lm/W    |
| LOR              | -            | 77%       |
| UGR              | -            | <13       |