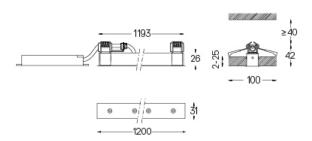

.01 White / RAL 9010.02 Black / RAL 9005

For the specific supply of "DALI 2" drivers, please contact: support@om-light.com

The cutout dimensions are for plasterboard ceilings. For other type of material please contact: support@om-light.com