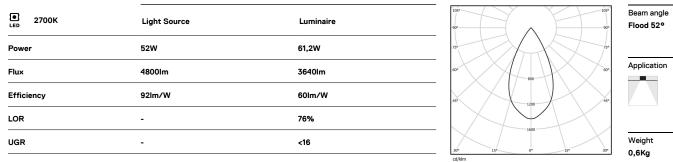

The cutout dimensions are for plasterboard ceilings. For other type of material please contact: support@om-light.com

Data according to regulations

2019/2020/EU supplemented by 2021/341 |2019/2015/EU supplemented by 2021/340/EU Energy Consumption Labelling Ordinance. This product contains light sources of efficiency class F Model Identifier 4053560342H