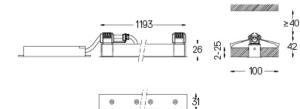

## inVision

52W / 3640Im / 2700K / DALI / Flood 52° / 1200mm

60053

Design: O/M + Bartenbach GmbH Luminaire with housing of aluminium profile with electrostatic 100% polyester paint with texturedfinish.

Focal-lens with complex surface and individual complex surface rips to provide a focal point through an aperture for glare free area illumination. Special springs available on request.