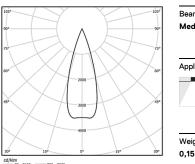

## inVision

1,1W / 78lm / 3000K / On/Off / Medium 31° / 31mm

60054

Design: O/M + Bartenbach GmbH Luminaire with housing of aluminium profile with electrostatic 100% polyester paint with texturedfinish.

Focal-lens with complex surface and individual complex surface rips to provide a focal point through an aperture for glare free area illumination. Special springs available on request.

LED CRI>90 / >50.000h, L80/B10 / 2-step MacAdam Power supply included. IP20 | 230Vac | 50/60Hz

| 3000K      | Light Source | Luminaire |
|------------|--------------|-----------|
| Power      | 1,1W         | 1,4W      |
| Flux       | 108lm        | 78lm      |
| Efficiency | 98lm/W       | 55lm/W    |
| LOR        | -            | 72%       |
| UGR        | -            | <10       |
|            |              |           |