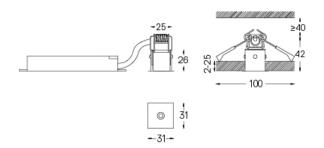

mm ∠J 26x26

Finishes

O .01 White / RAL 9010 ● .02 Black / RAL 9005

The cutout dimensions are for plasterboard ceilings. For other type of material please contact: support@om-light.com

Data according to regulations 2019/2020/EU supplemented by 2021/341 |2019/2015/EU supplemented by 2021/340/EU Energy Consumption Labelling Ordinance. This product contains a light source of efficiency class F Model Identifier 4053560268L