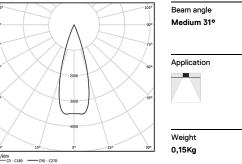

## inVision

1,1W / 78lm / 3000K / On/Off / Medium 31° / 31mm

60054

Design: O/M + Bartenbach GmbH Luminaire with housing of aluminium profile with electrostatic 100% polyester paint with texturedfinish.

Focal-lens with complex surface and individual complex surface rips to provide a focal point through an aperture for glare free area illumination. Special springs available on request.

LED CRI>90 / >50.000h, L80/B10 / 2-step MacAdam Power supply included. IP20 | 230Vac | 50/60Hz

| 3000K      | Light Source | Luminaire |
|------------|--------------|-----------|
| Power      | 1,1W         | 1,4W      |
| Flux       | 108lm        | 78lm      |
| Efficiency | 98lm/W       | 55lm/W    |
| LOR        | -            | 72%       |
| UGR        | -            | <10       |
|            |              |           |