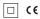

## inVision

2,2W / 157lm / 3000K / On/Off / Medium 31° / 31mm

60055

Design: O/M + Bartenbach GmbH Luminaire with housing of aluminium profile with electrostatic 100% polyester paint with texturedfinish.

Focal-lens with complex surface and individual complex surface rips to provide a focal point through an aperture for glare free area illumination.

Special springs available on request.

LED CRI>90 / >50.000h, L80/B10 / 2-step MacAdam Power supply included. IP20 | 230Vac | 50/60Hz

| 3000K      | Light Source | Luminaire |
|------------|--------------|-----------|
| Power      | 2,2W         | 2,8W      |
| Flux       | 215lm        | 157lm     |
| Efficiency | 98lm/W       | 56lm/W    |
| LOR        | -            | 73%       |
| UGR        | -            | <10       |
|            |              |           |