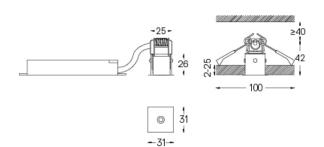

## Finishes

.01 White / RAL 9010.02 Black / RAL 9005

The cutout dimensions are for plasterboard ceilings. For other type of material please contact: support@om-light.com

Data according to regulations
2019/2020/EU supplemented by 2021/341 |2019/2015/EU
supplemented by 2021/340/EU Energy Consumption Labelling
Ordinance. This product contains a light source of efficiency class F
Model Identifier 4053560268H