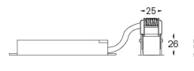

LED CRI>90 / >50.000h, L80/B10 / 2-step MacAdam Power supply included. IP20 | 230Vac | 50/60Hz

**m**m

🖅 26x26

The cutout dimensions are for plasterboard ceilings. For other type of material please contact: support@om-light.com