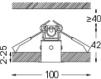

LED CRI>90 / >50.000h, L80/B10 / 2-step MacAdam Power supply included. IP20 | 230Vac | 50/60Hz

**m**m

🖅 26x26

The cutout dimensions are for plasterboard ceilings. For other type of material please contact: support@om-light.com