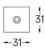

LED CRI>90 / >50.000h, L80/B10 / 2-step MacAdam Power supply included. IP20 | 230Vac | 50/60Hz

**m**m

🖅 26x26

The cutout dimensions are for plasterboard ceilings. For other type of material please contact: support@om-light.com