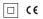

## inVision

1,1W / 82lm / 3000K / On/Off / Flood 52° / 31mm

60056

Design: O/M + Bartenbach GmbH Luminaire with housing of aluminium profile with electrostatic 100% polyester paint with texturedfinish.

Focal-lens with complex surface and individual complex surface rips to provide a focal point through an aperture for glare free area illumination. Special springs available on request.

LED CRI>90 / >50.000h, L80/B10 / 2-step MacAdam Power supply included. IP20 | 230Vac | 50/60Hz

**m**m

🖅 26x26

The cutout dimensions are for plasterboard ceilings. For other type of material please contact: support@om-light.com