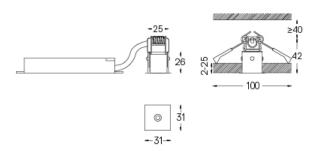

## inVision

2,2W / 163Im / 3000K / On/Off / Flood 52° / 31mm

60057

Design: O/M + Bartenbach GmbH Luminaire with housing of aluminium profile with electrostatic 100% polyester paint with texturedfinish.

Focal-lens with complex surface and individual complex surface rips to provide a focal point through an aperture for glare free area illumination.

The cutout dimensions are for plasterboard ceilings. For other type of material please contact: support@om-light.com

Data according to regulations
2019/2020/EU supplemented by 2021/341 |2019/2015/EU
supplemented by 2021/340/EU Energy Consumption Labelling
Ordinance. This product contains a light source of efficiency class F
Model Identifier 4053560268H