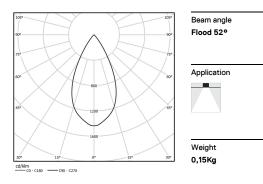

## inVision

2,2W / 163Im / 3000K / On/Off / Flood 52° / 31mm

60057

Design: O/M + Bartenbach GmbH Luminaire with housing of aluminium profile with electrostatic 100% polyester paint with texturedfinish.

Focal-lens with complex surface and individual complex surface rips to provide a focal point through an aperture for glare free area illumination.

Special springs available on request.

LED CRI>90 / >50.000h, L80/B10 / 2-step MacAdam Power supply included. IP20 | 230Vac | 50/60Hz

| 3000K      | Light Source | Luminaire |
|------------|--------------|-----------|
| Power      | 2,2W         | 2,8W      |
| Flux       | 215lm        | 163lm     |
| Efficiency | 98lm/W       | 58lm/W    |
| LOR        | -            | 76%       |
| UGR        | -            | <16       |
|            |              |           |