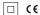

## inVision

3,4W / 235lm / 3000K / On/Off / Medium 31° / 150mm

60058

Focal-lens with complex surface and individual complex surface rips to provide a focal point through an aperture for glare free area illumination.

Special springs available on request.

LED CRI>90 / >50.000h, L80/B10 / 2-step MacAdam Power supply included. IP20 | 230Vac | 50/60Hz

| <b>●</b> 3000K | Light Source | Luminaire |
|----------------|--------------|-----------|
| Power          | 3,4W         | 4,4W      |
| Flux           | 323lm        | 235lm     |
| Efficiency     | 95lm/W       | 54lm/W    |
| LOR            | -            | 73%       |
| UGR            | -            | <10       |
|                |              |           |