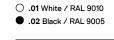

| mm. | ∠J 26x144 |
|-----|-----------|

Finishes

The cutout dimensions are for plasterboard ceilings. For other type of material please contact: support@om-light.com

Data according to regulations
2019/2020/EU supplemented by 2021/341 |2019/2015/EU
supplemented by 2021/340/EU Energy Consumption Labelling
Ordinance. This product contains a light source of efficiency class F
Model Identifier 4053560263L