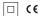

## inVision

3,4W / 245lm / 3000K / On/Off / Flood 52° / 150mm

60060

Focal-lens with complex surface and individual complex surface rips to provide a focal point through an aperture for glare free area illumination.

Special springs available on request.

LED CRI>90 / >50.000h, L80/B10 / 2-step MacAdam Power supply included. IP20 | 230Vac | 50/60Hz

| 10 3000K   | Light Source | Luminaire |
|------------|--------------|-----------|
| Power      | 3,4W         | 4,4W      |
| Flux       | 323lm        | 245lm     |
| Efficiency | 95lm/W       | 56lm/W    |
| LOR        | -            | 76%       |
| UGR        | -            | <13       |