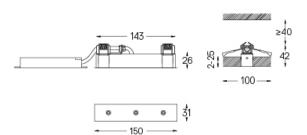

- -

Finishes

.01 White / RAL 9010.02 Black / RAL 9005

The cutout dimensions are for plasterboard ceilings. For other type of material please contact: support@om-light.com

Data according to regulations
2019/2020/EU supplemented by 2021/341 |2019/2015/EU
supplemented by 2021/340/EU Energy Consumption Labelling
Ordinance. This product contains a light source of efficiency class F
Model Identifier 4053560263L