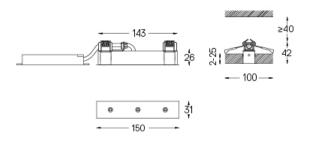

- -

Finishes

The cutout dimensions are for plasterboard ceilings. For other type of material please contact: support@om-light.com

Data according to regulations
2019/2020/EU supplemented by 2021/341 |2019/2015/EU
supplemented by 2021/340/EU Energy Consumption Labelling
Ordinance. This product contains a light source of efficiency class E
Model Identifier 4053560263H