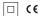

## inVision

6,5W / 490lm / 3000K / On/Off / Flood 52° / 150mm

60061

Focal-lens with complex surface and individual complex surface rips to provide a focal point through an aperture for glare free area illumination.

Special springs available on request.

LED CRI>90 / >50.000h, L80/B10 / 2-step MacAdam Power supply included. IP20 | 230Vac | 50/60Hz

| 1000 3000K | Light Source | Luminaire |
|------------|--------------|-----------|
| Power      | 6,5W         | 8,1W      |
| Flux       | 645lm        | 490lm     |
| Efficiency | 99lm/W       | 94lm/W    |
| LOR        | -            | 76%       |
| UGR        | -            | <16       |