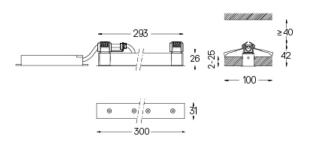

## inVision

6,7W / 470lm / 3000K / On/Off / Medium 31° / 300mm

60062

Design: O/M + Bartenbach GmbH Luminaire with housing of aluminium profile with electrostatic 100% polyester paint with texturedfinish.

.01 White / RAL 9010.02 Black / RAL 9005

The cutout dimensions are for plasterboard ceilings. For other type of material please contact: support@om-light.com

Data according to regulations
2019/2020/EU supplemented by 2021/341 |2019/2015/EU
supplemented by 2021/340/EU Energy Consumption Labelling
Ordinance. This product contains a light source of efficiency class E
Model Identifier 4053560343L