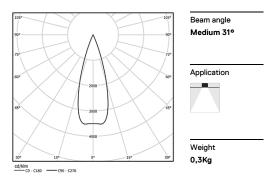

## inVision

6,7W / 470lm / 3000K / On/Off / Medium 31° / 300mm

60062

Design: O/M + Bartenbach GmbH Luminaire with housing of aluminium profile with electrostatic 100% polyester paint with texturedfinish.

| 3000K      | Light Source | Luminaire |
|------------|--------------|-----------|
| Power      | 6,7W         | 8,4W      |
| Flux       | 645lm        | 470lm     |
| Efficiency | 96lm/W       | 59lm/W    |
| LOR        | -            | 73%       |
| UGR        | -            | <10       |
|            |              |           |