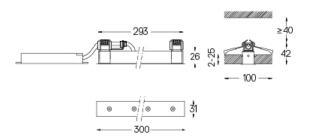

| mm | ∠a7 26x294 |
|----|------------|

● .02 Black / RAL 9005

material please contact: support@om-light.com

The cutout dimensions are for plasterboard ceilings. For other type of

Data according to regulations 2019/2020/EU supplemented by 2021/341 |2019/2015/EU supplemented by 2021/340/EU Energy Consumption Labelling Ordinance. This product contains a light source of efficiency class E Model Identifier 4053560343H