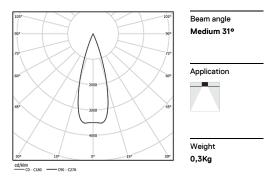

## inVision

13W / 940lm / 3000K / On/Off / Medium 31° / 300mm

60063

Design: O/M + Bartenbach GmbH Luminaire with housing of aluminium profile with electrostatic 100% polyester paint with texturedfinish.

Focal-lens with complex surface and individual complex surface rips to provide a focal point through an aperture for glare free area illumination. Special springs available on request.

LED CRI>90 / >50.000h, L80/B10 / 2-step MacAdam Power supply included. IP20 | 230Vac | 50/60Hz

| ● 3000K    | Light Source | Luminaire |
|------------|--------------|-----------|
| Power      | 13W          | 15,9W     |
| Flux       | 1290lm       | 940lm     |
| Efficiency | 99lm/W       | 59lm/W    |
| LOR        | -            | 73%       |
| UGR        | -            | <10       |