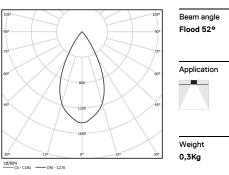

## inVision

6,7W / 490im / 3000K / On/Off / Flood 52° / 300mm

60064

Design: O/M + Bartenbach GmbH Luminaire with housing of aluminium profile with electrostatic 100% polyester paint with texturedfinish.

Focal-lens with complex surface and individual complex surface rips to provide a focal point through an aperture for glare free area illumination. Special springs available on request.