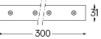

## inVision

6,7W / 490im / 3000K / On/Off / Flood 52° / 300mm

60064

Design: O/M + Bartenbach GmbH Luminaire with housing of aluminium profile with electrostatic 100% polyester paint with texturedfinish.

Focal-lens with complex surface and individual complex surface rips to provide a focal point through an aperture for glare free area illumination. Special springs available on request.

**m**m

≥40 

293

This page was generated on 2025-08-29. Click here for the latest version.

www.om-light.com / mail@om-light.com Rua Maurício Lourenço Oliveira 186, 4405-034 Vila Nova de Gaia, Porto. Portugal. / Apartado 1538 4401-901 Vila Nova de Gaia, Porto Portugal / tel. +351 223 710 419