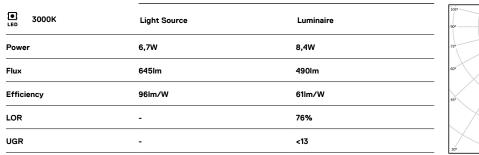

## inVision

6,7W / 490im / 3000K / On/Off / Flood 52° / 300mm

60064

Design: O/M + Bartenbach GmbH Luminaire with housing of aluminium profile with electrostatic 100% polyester paint with texturedfinish.

Focal-lens with complex surface and individual complex surface rips to provide a focal point through an aperture for glare free area illumination. Special springs available on request.

LED CRI>90 / >50.000h, L80/B10 / 2-step MacAdam Power supply included. IP20 | 230Vac | 50/60Hz

A7 26x294

Finishes

O .01 White / RAL 9010 • .02 Black / RAL 9005

The cutout dimensions are for plasterboard ceilings. For other type of material please contact: support@om-light.com

Data according to regulations

2019/2020/EU supplemented by 2021/341 |2019/2015/EU supplemented by 2021/340/EU Energy Consumption Labelling Ordinance. This product contains a light source of efficiency class E Model Identifier 4053560343L