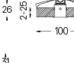

LED CRI>90 / >50.000h, L80/B10 / 2-step MacAdam Power supply included. IP20 | 230Vac | 50/60Hz

A7 26x294

Finishes

O .01 White / RAL 9010 • .02 Black / RAL 9005

The cutout dimensions are for plasterboard ceilings. For other type of material please contact: support@om-light.com

**m**m

≥40 

293

This page was generated on 2025-08-29. Click here for the latest version.

www.om-light.com / mail@om-light.com Rua Maurício Lourenço Oliveira 186, 4405-034 Vila Nova de Gaia, Porto. Portugal. / Apartado 1538 4401-901 Vila Nova de Gaia, Porto Portugal / tel. +351 223 710 419