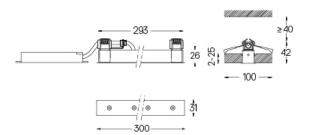

## inVision

13W / 980lm / 3000K / On/Off / Flood 52° / 300mm

60065

Design: O/M + Bartenbach GmbH Luminaire with housing of aluminium profile with electrostatic 100% polyester paint with texturedfinish.

Focal-lens with complex surface and individual complex surface rips to provide a focal point through an aperture for glare free area illumination. Special springs available on request.

The cutout dimensions are for plasterboard ceilings. For other type of