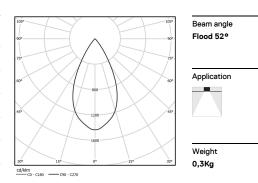

## inVision

13W / 980lm / 3000K / On/Off / Flood 52° / 300mm

60065

Design: O/M + Bartenbach GmbH Luminaire with housing of aluminium profile with electrostatic 100% polyester paint with texturedfinish.

Focal-lens with complex surface and individual complex surface rips to provide a focal point through an aperture for glare free area illumination. Special springs available on request.

LED CRI>90 / >50.000h, L80/B10 / 2-step MacAdam Power supply included. IP20 | 230Vac | 50/60Hz

| 3000K      | Light Source | Luminaire |
|------------|--------------|-----------|
| Power      | 13W          | 15,9W     |
| Flux       | 1290lm       | 980lm     |
| Efficiency | 99lm/W       | 62lm/W    |
| LOR        | -            | 76%       |
| UGR        | -            | <16       |