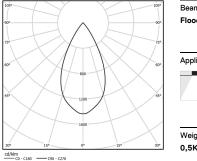

## inVision

14W / 980lm / 3000K / On/Off / Flood 52° / 600mm

60068

Focal-lens with complex surface and individual complex surface rips to provide a focal point through an aperture for glare free area illumination.

## Finishes

.01 White / RAL 9010.02 Black / RAL 9005

The cutout dimensions are for plasterboard ceilings. For other type of material please contact: support@om-light.com

Data according to regulations
2019/2020/EU supplemented by 2021/341 |2019/2015/EU
supplemented by 2021/340/EU Energy Consumption Labelling
Ordinance. This product contains light sources of efficiency class E
Model Identifier 4053560343L