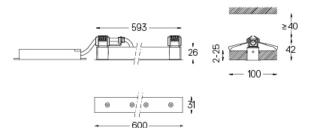

## inVision

26W / 1960lm / 3000K / On/Off / Flood 52° / 600mm

60069

Focal-lens with complex surface and individual complex surface rips to provide a focal point through an aperture for glare free area illumination. Special springs available on request.

The cutout dimensions are for plasterboard ceilings. For other type of material please contact: support@om-light.com

Data according to regulations 2019/2020/EU supplemented by 2021/341 |2019/2015/EU supplemented by 2021/340/EU Energy Consumption Labelling Ordinance. This product contains light sources of efficiency class E Model Identifier 4053560343H