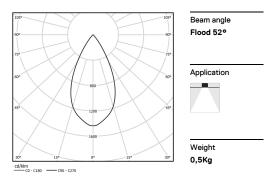

## inVision

26W / 1960lm / 3000K / On/Off / Flood 52° / 600mm

60069

Focal-lens with complex surface and individual complex surface rips to provide a focal point through an aperture for glare free area illumination. Special springs available on request.

LED CRI>90 / >50.000h, L80/B10 / 2-step MacAdam Power supply included. IP20 | 230Vac | 50/60Hz

| <b>3000</b> K | Light Source | Luminaire |
|---------------|--------------|-----------|
| Power         | 26W          | 31,7W     |
| Flux          | 2580lm       | 1960lm    |
| Efficiency    | 99lm/W       | 62lm/W    |
| LOR           | -            | 76%       |
| UGR           | -            | <16       |