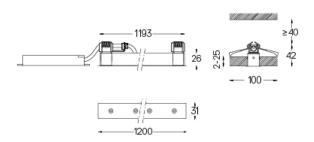

## inVision

52W / 3760lm / 3000K / On/Off / Medium 31° / 1200mm

60071

Focal-lens with complex surface and individual complex surface rips to provide a focal point through an aperture for glare free area illumination. Special springs available on request.

O .01 White / RAL 9010 ● .02 Black / RAL 9005

The cutout dimensions are for plasterboard ceilings. For other type of material please contact: support@om-light.com

Data according to regulations 2019/2020/EU supplemented by 2021/341 |2019/2015/EU supplemented by 2021/340/EU Energy Consumption Labelling Ordinance. This product contains light sources of efficiency class E Model Identifier 4053560343H