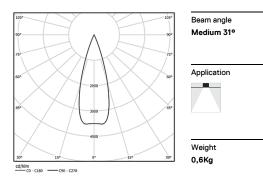

## inVision

52W / 3760lm / 3000K / On/Off / Medium 31° / 1200mm

60071

Focal-lens with complex surface and individual complex surface rips to provide a focal point through an aperture for glare free area illumination. Special springs available on request.

LED CRI>90 / >50.000h, L80/B10 / 2-step MacAdam Power supply included. IP20 | 230Vac | 50/60Hz

| 3000K      | Light Source | Luminaire |
|------------|--------------|-----------|
| Power      | 52W          | 61,2W     |
| Flux       | 5160lm       | 3760lm    |
| Efficiency | 99lm/W       | 61lm/W    |
| LOR        | -            | 73%       |
| UGR        | -            | <10       |