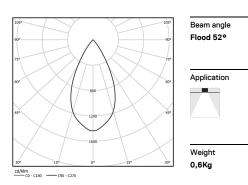

## inVision

27W / 1960lm / 3000K / On/Off / Flood 52° / 1200mm

60072

Focal-lens with complex surface and individual complex surface rips to provide a focal point through an aperture for glare free area illumination.

Special springs available on request.

LED CRI>90 / >50.000h, L80/B10 / 2-step MacAdam Power supply included. IP20 | 230Vac | 50/60Hz

| 1000K      | Light Source | Luminaire |
|------------|--------------|-----------|
| Power      | 27W          | 32,9W     |
| Flux       | 2580lm       | 1960lm    |
| Efficiency | 96lm/W       | 60lm/W    |
| LOR        | -            | 76%       |
| UGR        | -            | <13       |