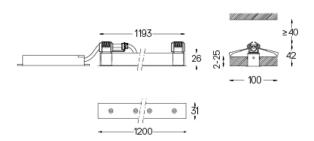

.01 White / RAL 9010.02 Black / RAL 9005

The cutout dimensions are for plasterboard ceilings. For other type of material please contact: support@om-light.com

Data according to regulations
2019/2020/EU supplemented by 2021/341 |2019/2015/EU
supplemented by 2021/340/EU Energy Consumption Labelling
Ordinance. This product contains light sources of efficiency class E
Model Identifier 4053560343L